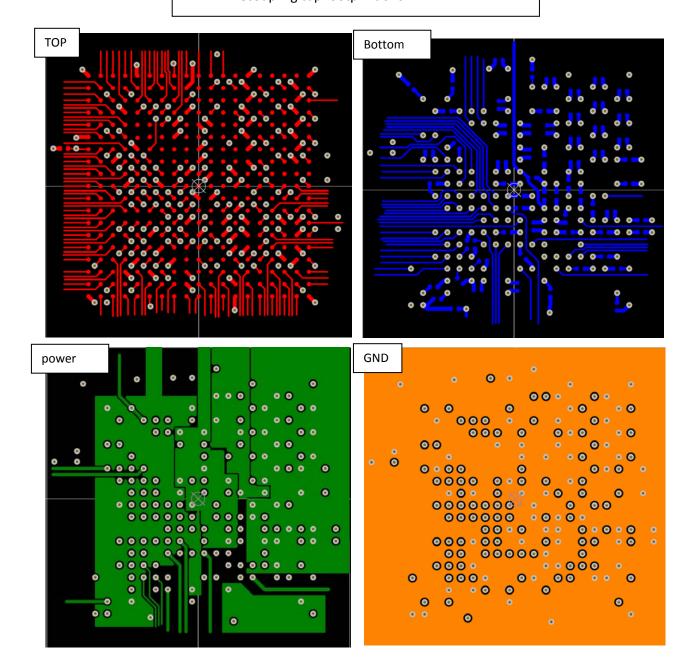

## Routing SAMA5D27\_LPDDR2" BGA361

- 4 Layers
- Ball Pitch 0.8 mm
- Matrice 19x19 (361Balls)
- Balls land 0.3mm
- Via 0.4 x 0.2
- Trace width 0.1mm Clearance 0.1mm
- Decoupling cap footprint 0201

**DISCLAIMER**: this is a <u>theoretical</u> routing given as helper for customers to derive their own design from. No actual PCB was built from these files to validate the manufacturing.

Yet, this design was made with realistic/achievable track widths, isolation distances, vias diameter and drilling.

In any case, the end re-user of such files should always check the given dimensions against his PCB manufacturer's recommendations and might apply fine tuning if required by PCB technology or manufacturing process.